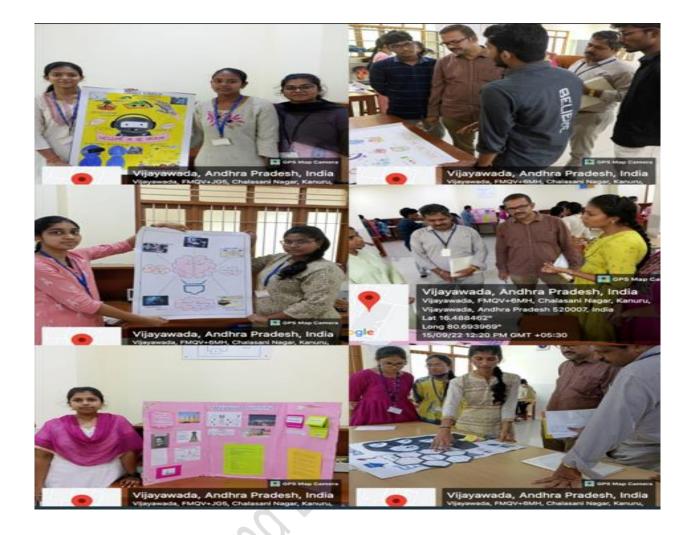

#### PROGRAMMES ORGANIZED:

- Arranged a Guest Lecture on "Indian Standards & Quality Connect Programme" for IV B. Tech EEE Students on 29<sup>th</sup> December 2022.
- Arranged a Seminar on "Role of Energy efficiency in addressing the climate changes" as part of Energy conservation week 2022. The program was organized in association with APSECM and in collaboration with The Hindu FIC on 17<sup>th</sup> December 2022.
- Arranged a guest lecture on "Career Prospects in Electrical and Electronics Engineering" for I B. Tech. EEE students by the EEE Department Alumni Committee on 28<sup>th</sup> November 2022.
- Arranged training program for II & III B.tech students in association with Pinnamaneni Siddhartha Institute of Medical Sciences & Research Foundation, Gannavaram on "First Aid and CPR" on 8<sup>th</sup> November 2022. Total 179 students attended the training.
- Organized a value added course on "Advanced problem solving for higher packages" for III
   B.Tech EEE Students from 17<sup>th</sup> to 23<sup>rd</sup> October 2022. Total 105 students attended the program. Speaker: Mr. B. Sai Kiran, Senior technical analyst, Byts
- Department of EEE is organized value added course titled "Kick start to Competitive programming using C language", to III B. Tech., students from 19-09-2022 to 25<sup>th</sup> September,2022.
- Student Chapter of Solar Energy Society of India (SESI), EEE Department organized Poster
  Presentation on "Innovative and Emerging Technologies in Electrical and Electronics
  Engineering "for IV, III, II B.Tech EEE Students in view of Engineer's Day. on 15<sup>th</sup>
  September 2022

Bureau of energy Efficiency ministry of power on the occasion of National Energy Conservation week 2022 conducted on 14<sup>th</sup> December ,2022.

- M.Yashoda(20501A0246), N.Sudharasana Rao (21505A0214),S.Rupesh Sai (21505A0223), Y.Surya Deepak(20501A0262),P.Surya Prathap (20501A0263), M.Shaik (20501A0280),S Mohan Krishna(20501A0284), V.Santhosh Kumar (20501A0295),V.Geetha Sai Rishi(20501A0294) of III EEE Students participated in "Yuvasabha-2022" conducted by student council of the PVPSIT on 9<sup>th</sup> September,2022.
- Kote Kreethi ((20501A0236) of III EEE student participated in the event "Save YO's-The Ultimate Saviour Quiz Contest"an national wide quiz organized by 76<sup>th</sup> Indian Independence Day on August 2022.
- P.Jahnavi (20505A0212), K.Neeraj Akhil (20505A0208), M.V.S.Naga Mani (20505A0209),
   B. Sravani (20505A0202), S.Sara Prabha (20505A0213), D.Hyma Bai (20505A0204),
   Project team titled "Electrical Emperors" Participated in "Smart India Hackathon 2022", #
   SIH Senior Hardware Edition Grand Finale 2022, organized by Ministry of Education at nodal center "Arya Institute of Engineering and Technology, Jaipur" from 25th to 29th August 2022.
- Student Chapter of Solar Energy Society of India(SESI), EEE Department organized Poster Presentation on Innovative and Emerging Technologies in Electrical and Electronics Engineering on 15.9.2022 for IV, III, II B.Tech EEE Students in view of Engineer's Day. A total of 31 students with 13 posters participated in this event. Cash prizes were given to the prize winners. The prize winners are as follows