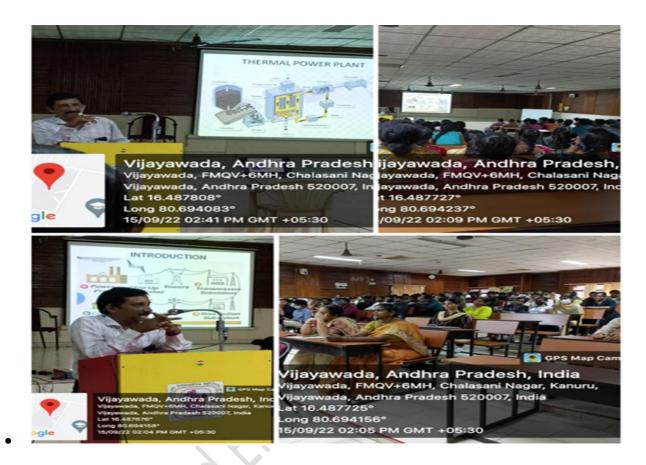

• Department of EEE in collaboration with ISTE student chapter organized a guest lecture on "Generation and Transmission of power" to III B. Tech students and faculty on 15<sup>th</sup> September 2022.